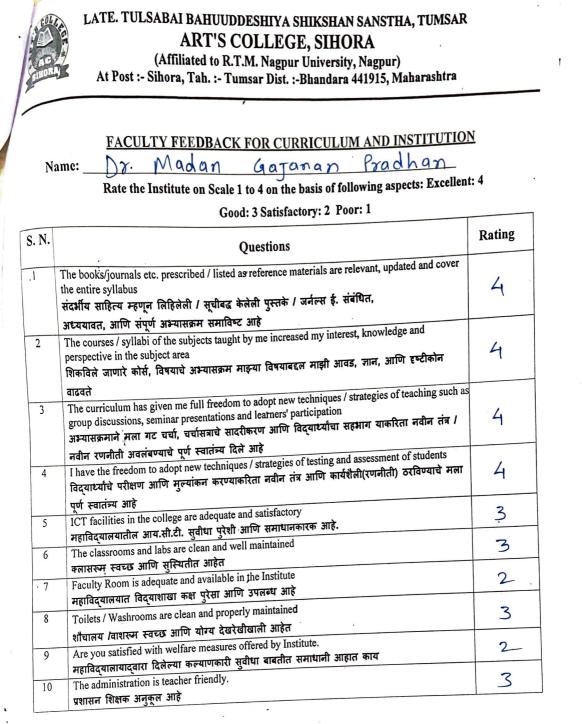

| 00     |
| 9     | Are you satisfied with welfare measures offered by Institute.<br>महाविद्यालायाद्वारा दिलेल्या कल्याणकारी सुवीधा बाबतीत समाधानी आहात काय                                                                                                               | 03     |
| . 10  | The administration is teacher friendly.<br>प्रशासन शिक्षक अनुकूल आहे                                                                                                                                                                                  | 04     |

Durses are HOW STOZIADA lego, Signature of Faculty 07/09/2020 Date: pmg, m. K. Sarole



Any other Suggestion:

Signature of Faculty Dr. Madan G. Pradhan

Date: 07/09/2020



# FACULTY FEEDBACK FOR CURRICULUM AND INSTITUTION

Name: Neher

Parteke Marriel

Rate the Institute on Scale 1 to 4 on the basis of following aspects: Excellent: 4

Good: 3 Satisfactory: 2 Poor: 1

| Ś. N. | Questions                                                                                                                                                                                                                                                                                                    | Rating |
|-------|---------------------------------------------------------------------------------------------------------------------------------------------------------------------------------------